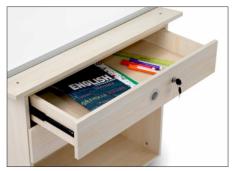

## Storage & Communication Solution

- Size: Premium quality porcelain magnetic whiteboard measuring
- 80cm x 90cm, with a lifetime surface warranty
- 10cm deep no-lip shelf for displaying books
- Mounted on lockable castors
- Two large (One lockable) drawers for holding essentials
- Underneath, a handy storage space which perfectly fits our plastic Storage Tubs

| Code  | Description                | Size (mm)    |
|-------|----------------------------|--------------|
| EBBTC | Read, Write & Store Centre | 1580x800x475 |

2x Storage Drawers - 1x Lockable

Under Storage Compartment