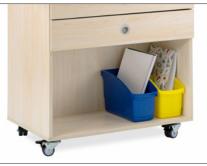

## Storage & Communication Solution

- Size: Premium quality porcelain magnetic whiteboard measuring
- 80cm x 90cm, with a lifetime surface warranty
- 10cm deep no-lip shelf for displaying books
- Mounted on lockable castors
- Two large (One lockable) drawers for holding essentials
- Underneath, a handy storage space which perfectly fits our plastic Storage Tubs

| Code  | Description                | Size (mm)    |
|-------|----------------------------|--------------|
| EBBTC | Read, Write & Store Centre | 1580x800x475 |

2x Storage Drawers - 1x Lockable

Under Storage Compartment