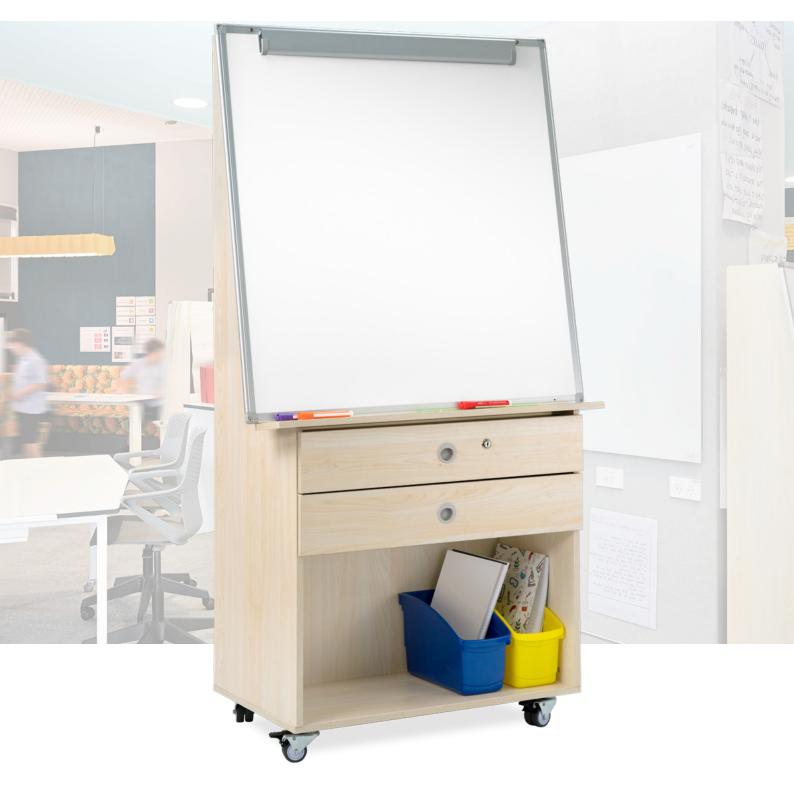

## **READ, WRITE & STORE CENTRE**

Storage & Communication Solution

Constructed from structural MDF with attractive White Oak wood laminate, the Read, Write & Store Centre is the ideal mobile learning hub. An all-in-one storage a communication unit for Big Book Teaching sessions.

## Storage & Communication Solution

- Size: Premium quality porcelain magnetic whiteboard measuring
- 80cm x 90cm, with a lifetime surface warranty
- 10cm deep no-lip shelf for displaying books
- Mounted on lockable castors
- Two large (One lockable) drawers for holding essentials
- Underneath, a handy storage space which perfectly fits our plastic Storage Tubs

| Code  | Description                | Size (mm)    |
|-------|----------------------------|--------------|
| EBBTC | Read, Write & Store Centre | 1580x800x475 |

2x Storage Drawers - 1x Lockable

Under Storage Compartment