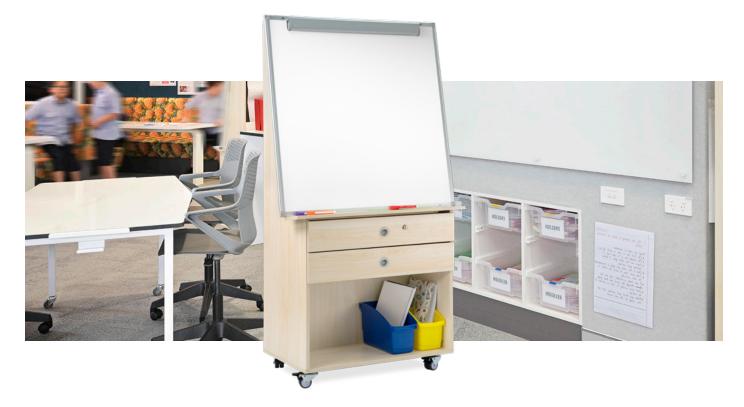

## Storage & Communication Solution

- Size: Premium quality porcelain magnetic whiteboard measuring
- 80cm x 90cm, with a lifetime surface warranty
- 10cm deep no-lip shelf for displaying books
- Mounted on lockable castors
- Two large (One lockable) drawers for holding essentials
- Underneath, a handy storage space which perfectly fits our plastic Storage Tubs

| Code  | Description                | Size (mm)    |
|-------|----------------------------|--------------|
| EBBTC | Read, Write & Store Centre | 1580x800x475 |

2x Storage Drawers - 1x Lockable

Under Storage Compartment